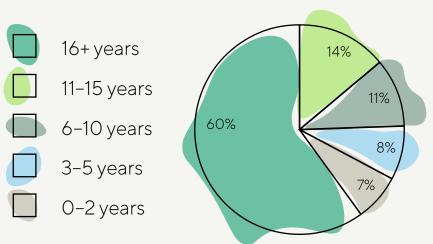

#### Their Experience in Environmental Professions:

750+ INDIVIDUAL MEMBERS

**61+ STUDENT MEMBERS** 

21 COMPANY MEMBERS

<sup>\*</sup>Excluding students and non-answers