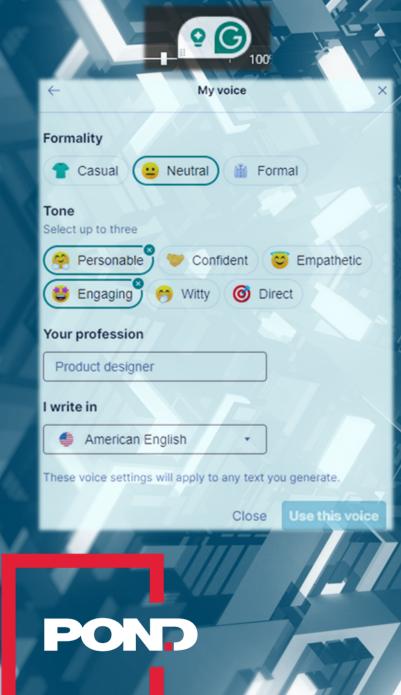

# Understanding Al tools

POND

.....

001120

5

**GRAMMARLY GO** 

ASSIST

## Grammarly Go

SWork with: A few potential times that work f...9 to noon

🎾 Improve it

G

윤 Shorten it

87 More

Try "Is it persuasive?"

 Review suggestions
 2